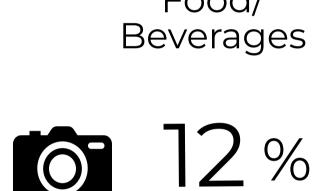

# **UK Travelers** to Virginia 2023



#### #1 Overseas Market



\$85 Million

in visitor spending



Virginia as a Main Destination 52%



Virginia as Main Port of Entry





Average number of States visited



92% Traveled to the U.S prior to this trip

#### **Main Purpose**



Friends & Family



29% Vacation







2% Study

#### **Traveler Demographics**



\$124,732 Average Household Income

#### **Traveler Occupation**

43% management/ business/science/arts 19% retired

9% Student



\$1,583 Spending per visitor per trip



52% Stayed in Hotels

#### Spending categories



32% Lodging

25% Food/









Entertainment/ Recreation 6%







#### **Top Activities**



sightseeing



shopping



small towns/ countryside



art galleries/ museums



fine dining



national parks/ monuments



historical

locations



amusement parks





events





concert/play/

musical



water sports



American Indian communities

#### **Trip Planning**



111.1 Days Prior to departure

30% 18% 1 Month 2 Months

12% 23% More than 4 4 Months Months

#### **Month of Travel**





33%





### **Travel Information Sources**

Airline

Online Travel Agency

Personal Recommendation

7%

3 Months

10% Travel Agency Office

5% National/State/ City Travel

4%

4% Other

Öffice 2%

Tour Operator/

Travel Club

Corporate Travel Department

% Travel Guide

## **Travel Parties**