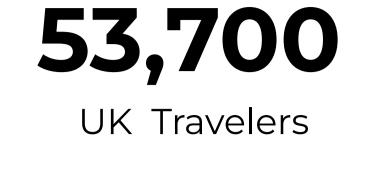

# **UK Travelers** to Virginia 2023

#### #1 Overseas Market

\$85 Million

in visitor spending

Virginia as a Main Destination 52%

Virginia as Main Port of Entry

Average number of States visited

92% Traveled to the U.S prior to this trip