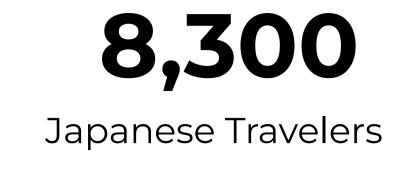

# Japanese Travelers to Virginia 2023

\$13 Million

in visitor spending

Virginia as a Main Destination

Virginia as Main Port of Entry

Average Length of Stay

1.4

Average number of States visited