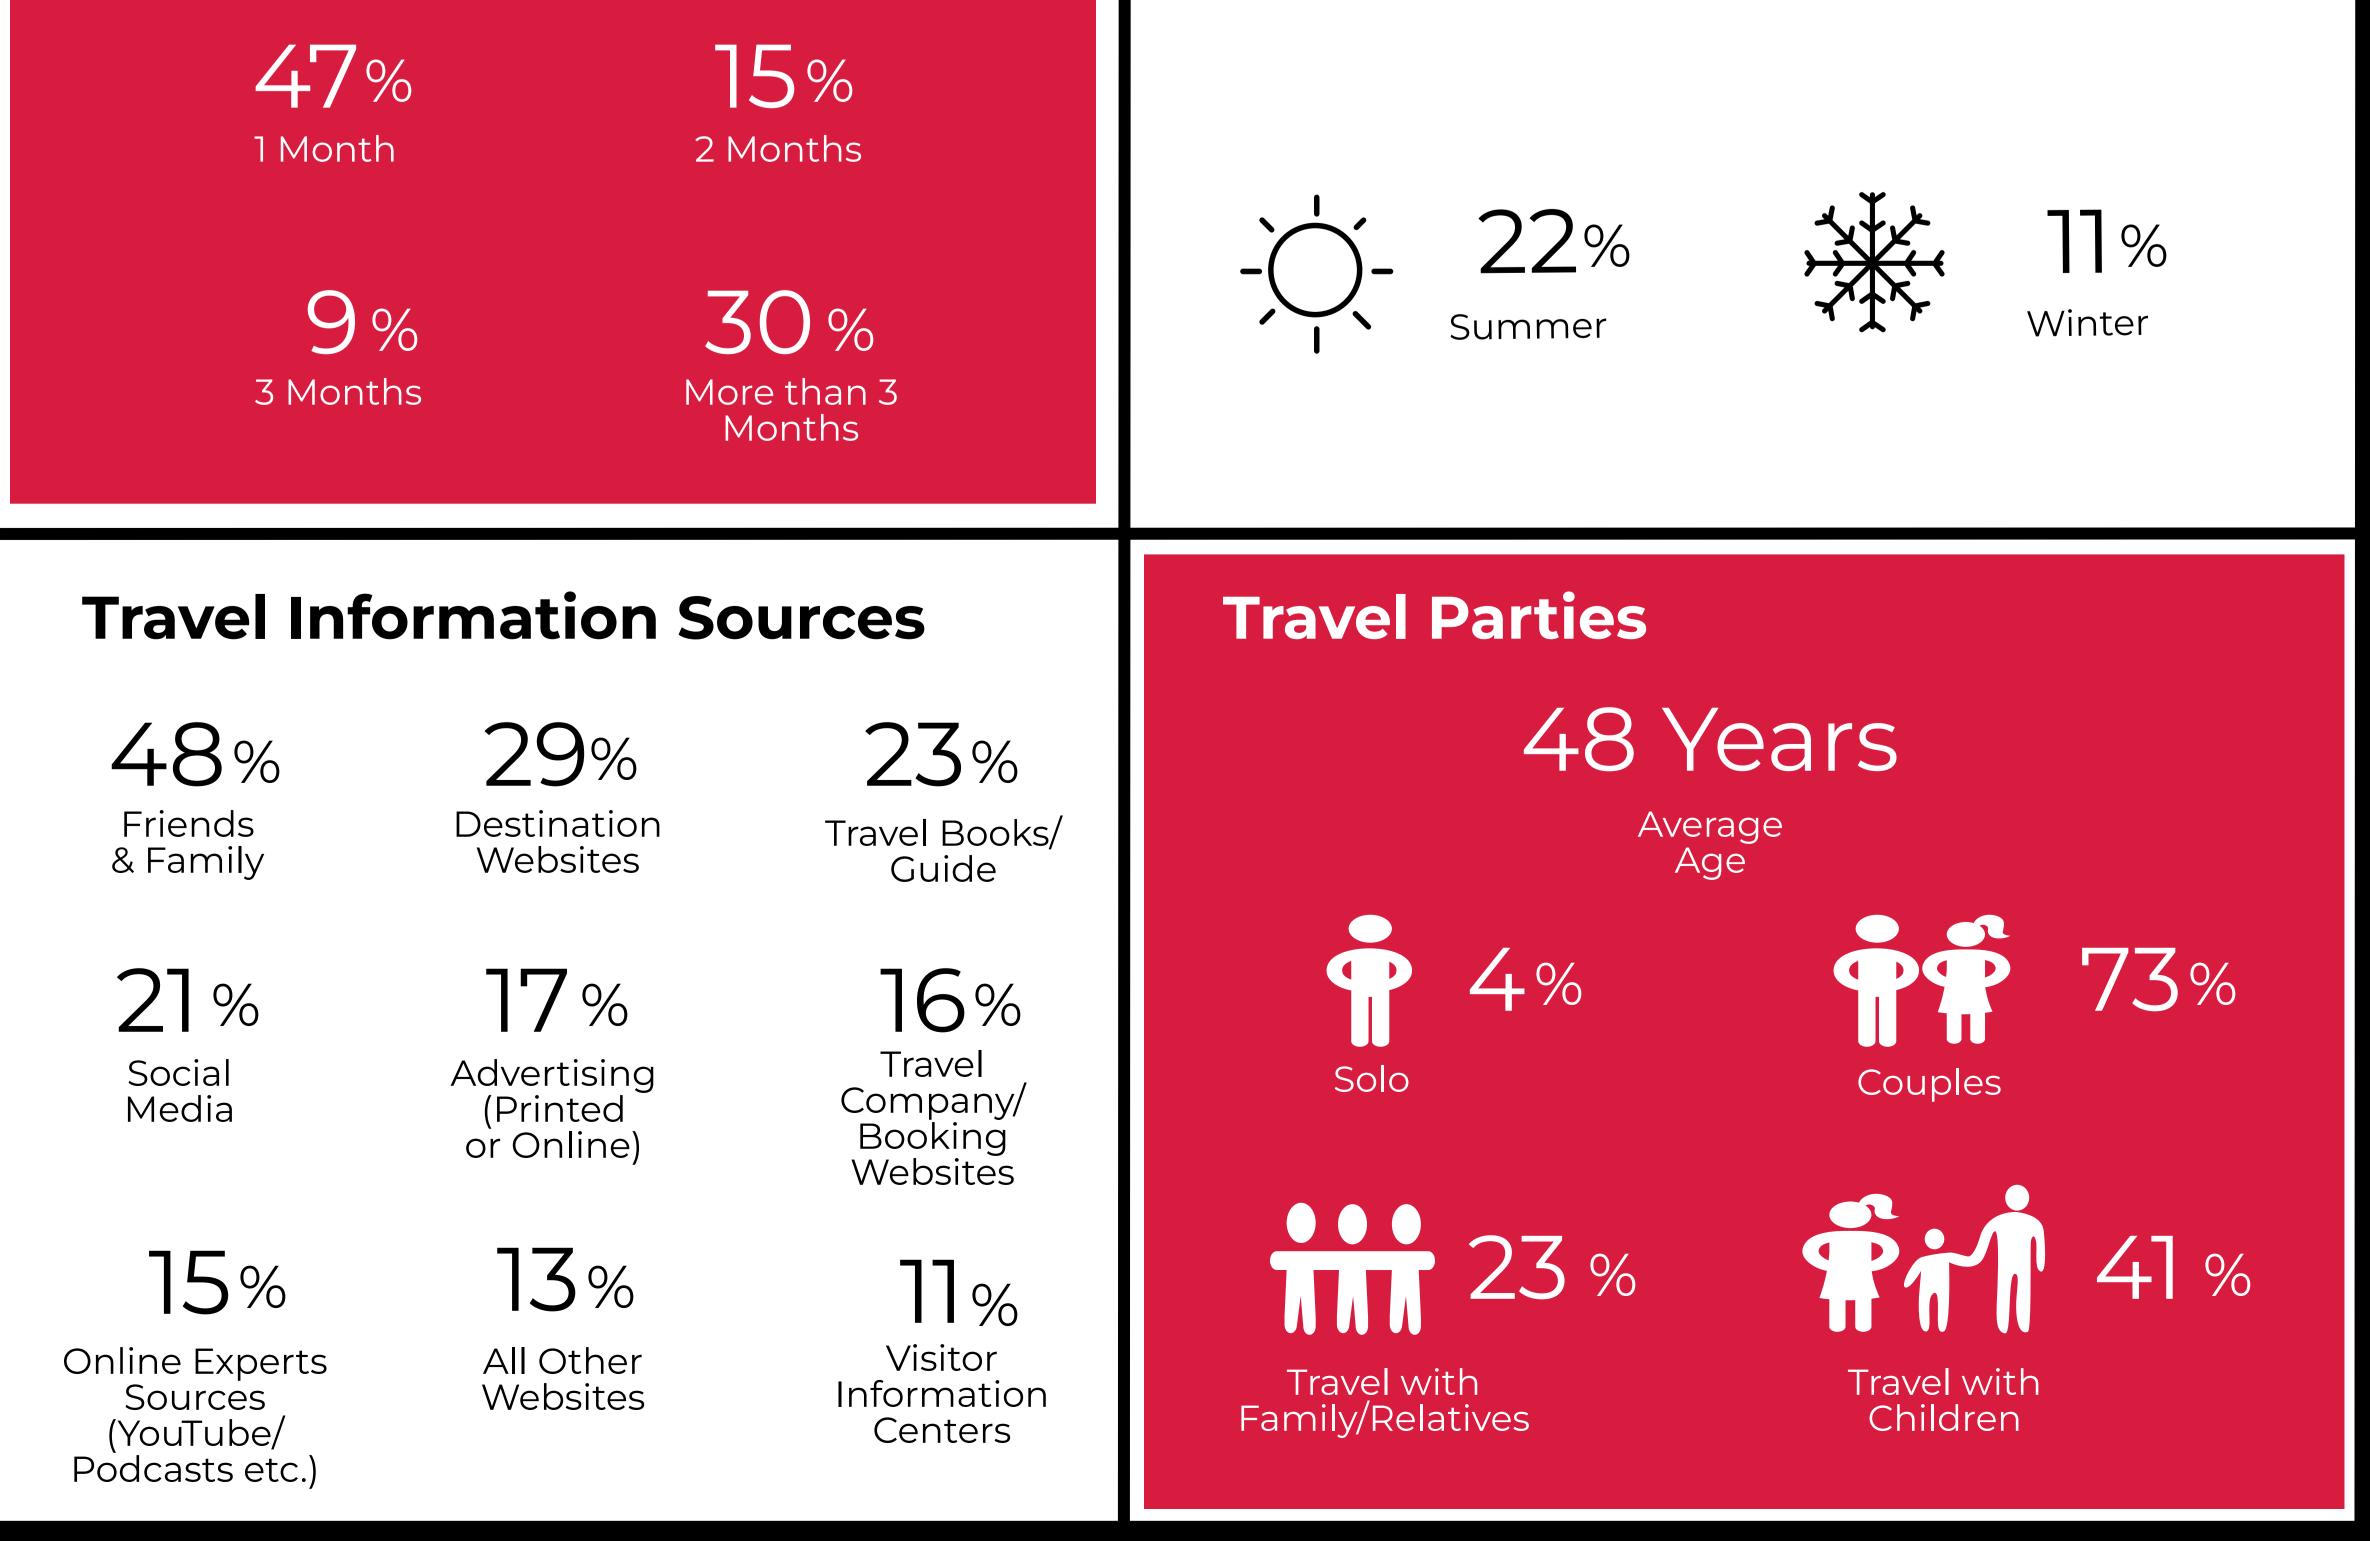

## 381,084

Canadian Travelers to Virginia

**81%** Travelers from Ontario and Quebec

| Top Activities                                                                                                                                                                                         |                                                      |                                                                                                                                                                                                                                                                                                                                                                                                                                                                                                                                                                                                                                                                                                                                                                                                                                                                                                                                                                                                                                                                                                                                                                                                                                                                                                                                                                                                                                                                                                                                                                   |                                      |                                                                                                                                                                                                                                                                                                                                                                                                                                                                                                                                                                                                                                                                                                                                                                                                                                                                                                                                                                                                                                                                                                                                                                                                                                                                                                                                                                                                                                                                                                                                                                                                                                                                                                                                                                                                                                                                                                                                                                                                                                                                                                                                |
|--------------------------------------------------------------------------------------------------------------------------------------------------------------------------------------------------------|------------------------------------------------------|-------------------------------------------------------------------------------------------------------------------------------------------------------------------------------------------------------------------------------------------------------------------------------------------------------------------------------------------------------------------------------------------------------------------------------------------------------------------------------------------------------------------------------------------------------------------------------------------------------------------------------------------------------------------------------------------------------------------------------------------------------------------------------------------------------------------------------------------------------------------------------------------------------------------------------------------------------------------------------------------------------------------------------------------------------------------------------------------------------------------------------------------------------------------------------------------------------------------------------------------------------------------------------------------------------------------------------------------------------------------------------------------------------------------------------------------------------------------------------------------------------------------------------------------------------------------|--------------------------------------|--------------------------------------------------------------------------------------------------------------------------------------------------------------------------------------------------------------------------------------------------------------------------------------------------------------------------------------------------------------------------------------------------------------------------------------------------------------------------------------------------------------------------------------------------------------------------------------------------------------------------------------------------------------------------------------------------------------------------------------------------------------------------------------------------------------------------------------------------------------------------------------------------------------------------------------------------------------------------------------------------------------------------------------------------------------------------------------------------------------------------------------------------------------------------------------------------------------------------------------------------------------------------------------------------------------------------------------------------------------------------------------------------------------------------------------------------------------------------------------------------------------------------------------------------------------------------------------------------------------------------------------------------------------------------------------------------------------------------------------------------------------------------------------------------------------------------------------------------------------------------------------------------------------------------------------------------------------------------------------------------------------------------------------------------------------------------------------------------------------------------------|
| * 24%<br>Beach/Lake                                                                                                                                                                                    | 25%<br>Theme Park/<br>Water Park                     | 21%<br>Shopping                                                                                                                                                                                                                                                                                                                                                                                                                                                                                                                                                                                                                                                                                                                                                                                                                                                                                                                                                                                                                                                                                                                                                                                                                                                                                                                                                                                                                                                                                                                                                   | i 19 %<br>Sightseeing                | kine 18%<br>Science Center/<br>Museum                                                                                                                                                                                                                                                                                                                                                                                                                                                                                                                                                                                                                                                                                                                                                                                                                                                                                                                                                                                                                                                                                                                                                                                                                                                                                                                                                                                                                                                                                                                                                                                                                                                                                                                                                                                                                                                                                                                                                                                                                                                                                          |
| 17%<br>National<br>Monument/<br>Historical Site                                                                                                                                                        | <b>15%</b><br>Winery/<br>Brewery/<br>Distillery Tour | <ul> <li>μ</li> <li>μ</li> <li>λ</li> <li>λ</li></ul> | <b>74%</b><br>Golf                   | ki kappan |
| 12%<br>Spa/<br>Health Club                                                                                                                                                                             | 12%<br>Casino/<br>Gaming/<br>Horseracing             | λ<br>λ<br>λ<br>λ<br>λ<br>λ<br>λ<br>λ<br>λ<br>λ<br>λ<br>λ<br>λ<br>λ                                                                                                                                                                                                                                                                                                                                                                                                                                                                                                                                                                                                                                                                                                                                                                                                                                                                                                                                                                                                                                                                                                                                                                                                                                                                                                                                                                                                                                                                                                | 17%<br>کمک<br>Other<br>Entertainment | ۲۹۶<br>۲۹۶<br>State<br>Monument/<br>Historical Site                                                                                                                                                                                                                                                                                                                                                                                                                                                                                                                                                                                                                                                                                                                                                                                                                                                                                                                                                                                                                                                                                                                                                                                                                                                                                                                                                                                                                                                                                                                                                                                                                                                                                                                                                                                                                                                                                                                                                                                                                                                                            |
| <section-header><section-header><section-header><section-header><section-header><section-header></section-header></section-header></section-header></section-header></section-header></section-header> |                                                      | Month of Travel<br>46%<br>Spring<br>46%<br>Fall                                                                                                                                                                                                                                                                                                                                                                                                                                                                                                                                                                                                                                                                                                                                                                                                                                                                                                                                                                                                                                                                                                                                                                                                                                                                                                                                                                                                                                                                                                                   |                                      |                                                                                                                                                                                                                                                                                                                                                                                                                                                                                                                                                                                                                                                                                                                                                                                                                                                                                                                                                                                                                                                                                                                                                                                                                                                                                                                                                                                                                                                                                                                                                                                                                                                                                                                                                                                                                                                                                                                                                                                                                                                                                                                                |