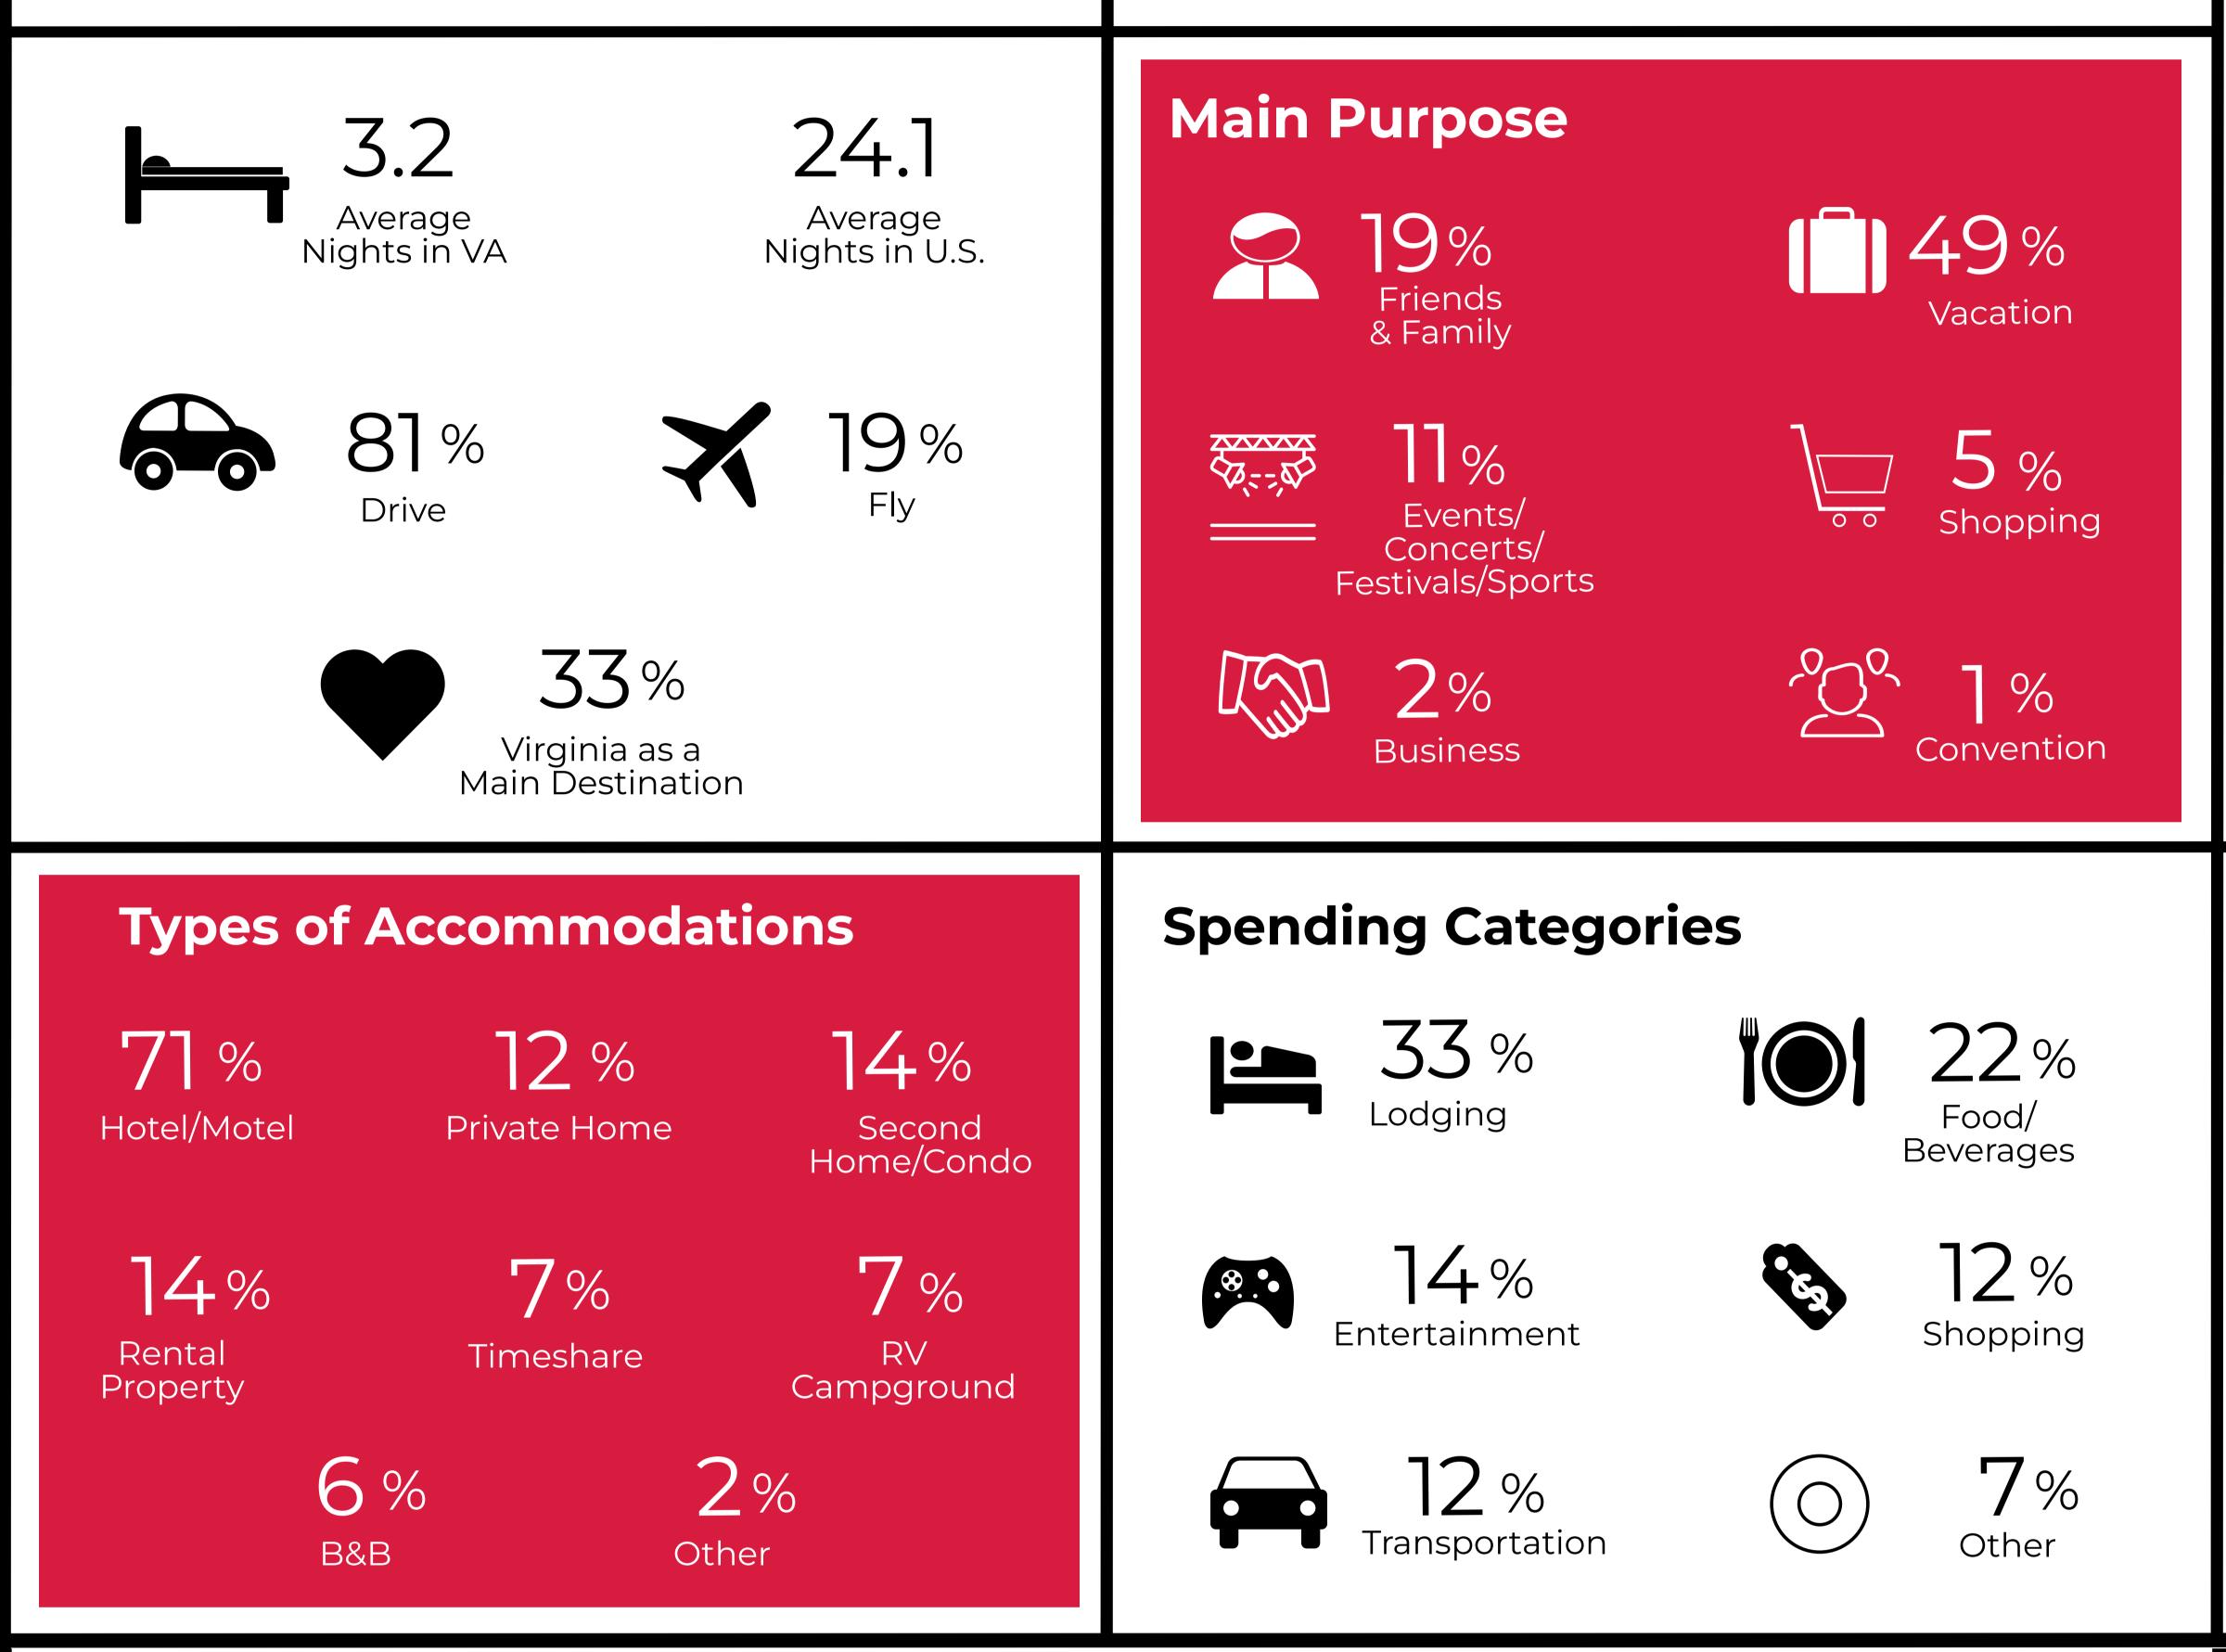

## 381,084

Canadian Travelers to Virginia

**81%** Travelers from Ontario and Quebec

| Top Activities                                                                                                                                                                                         |                                                      |                                                                                                                                                                                                                                                                                                                                                                                                                                                                                                                                                                                                                                                                                                                                                                                                                                                                                                                                                                                                                                                                                                                                                                                                                                                                                                                                                                                                                                                                                                                                                                   |                                      |                                                                                                                                                                                                                                                                                                                                                                                                                                                                                                                                                                                                                                                                                                                                                                                                                                                                                                                                                                                                                                                                                                                                                                                                                                                                                                                                                                                                                                                                                                                                                                                                                                                                                                                                                                                                                                                                                                                                                                                                                                                                                                                                |
|--------------------------------------------------------------------------------------------------------------------------------------------------------------------------------------------------------|------------------------------------------------------|-------------------------------------------------------------------------------------------------------------------------------------------------------------------------------------------------------------------------------------------------------------------------------------------------------------------------------------------------------------------------------------------------------------------------------------------------------------------------------------------------------------------------------------------------------------------------------------------------------------------------------------------------------------------------------------------------------------------------------------------------------------------------------------------------------------------------------------------------------------------------------------------------------------------------------------------------------------------------------------------------------------------------------------------------------------------------------------------------------------------------------------------------------------------------------------------------------------------------------------------------------------------------------------------------------------------------------------------------------------------------------------------------------------------------------------------------------------------------------------------------------------------------------------------------------------------|--------------------------------------|--------------------------------------------------------------------------------------------------------------------------------------------------------------------------------------------------------------------------------------------------------------------------------------------------------------------------------------------------------------------------------------------------------------------------------------------------------------------------------------------------------------------------------------------------------------------------------------------------------------------------------------------------------------------------------------------------------------------------------------------------------------------------------------------------------------------------------------------------------------------------------------------------------------------------------------------------------------------------------------------------------------------------------------------------------------------------------------------------------------------------------------------------------------------------------------------------------------------------------------------------------------------------------------------------------------------------------------------------------------------------------------------------------------------------------------------------------------------------------------------------------------------------------------------------------------------------------------------------------------------------------------------------------------------------------------------------------------------------------------------------------------------------------------------------------------------------------------------------------------------------------------------------------------------------------------------------------------------------------------------------------------------------------------------------------------------------------------------------------------------------------|
| * 24%<br>Beach/Lake                                                                                                                                                                                    | 25%<br>Theme Park/<br>Water Park                     | 21%<br>Shopping                                                                                                                                                                                                                                                                                                                                                                                                                                                                                                                                                                                                                                                                                                                                                                                                                                                                                                                                                                                                                                                                                                                                                                                                                                                                                                                                                                                                                                                                                                                                                   | i 19 %<br>Sightseeing                | kine 18%<br>Science Center/<br>Museum                                                                                                                                                                                                                                                                                                                                                                                                                                                                                                                                                                                                                                                                                                                                                                                                                                                                                                                                                                                                                                                                                                                                                                                                                                                                                                                                                                                                                                                                                                                                                                                                                                                                                                                                                                                                                                                                                                                                                                                                                                                                                          |
| 17%<br>National<br>Monument/<br>Historical Site                                                                                                                                                        | <b>15%</b><br>Winery/<br>Brewery/<br>Distillery Tour | <ul> <li>μ</li> <li>μ</li> <li>λ</li> <li>λ</li></ul> | <b>74%</b><br>Golf                   | ki kappan |
| 12%<br>Spa/<br>Health Club                                                                                                                                                                             | 12%<br>Casino/<br>Gaming/<br>Horseracing             | λ<br>λ<br>λ<br>λ<br>λ<br>λ<br>λ<br>λ<br>λ<br>λ<br>λ<br>λ<br>λ<br>λ                                                                                                                                                                                                                                                                                                                                                                                                                                                                                                                                                                                                                                                                                                                                                                                                                                                                                                                                                                                                                                                                                                                                                                                                                                                                                                                                                                                                                                                                                                | 17%<br>کمک<br>Other<br>Entertainment | ۲۹۶<br>۲۹۶<br>State<br>Monument/<br>Historical Site                                                                                                                                                                                                                                                                                                                                                                                                                                                                                                                                                                                                                                                                                                                                                                                                                                                                                                                                                                                                                                                                                                                                                                                                                                                                                                                                                                                                                                                                                                                                                                                                                                                                                                                                                                                                                                                                                                                                                                                                                                                                            |
| <section-header><section-header><section-header><section-header><section-header><section-header></section-header></section-header></section-header></section-header></section-header></section-header> |                                                      | Month of Travel<br>46%<br>Spring<br>46%<br>Fall                                                                                                                                                                                                                                                                                                                                                                                                                                                                                                                                                                                                                                                                                                                                                                                                                                                                                                                                                                                                                                                                                                                                                                                                                                                                                                                                                                                                                                                                                                                   |                                      |                                                                                                                                                                                                                                                                                                                                                                                                                                                                                                                                                                                                                                                                                                                                                                                                                                                                                                                                                                                                                                                                                                                                                                                                                                                                                                                                                                                                                                                                                                                                                                                                                                                                                                                                                                                                                                                                                                                                                                                                                                                                                                                                |